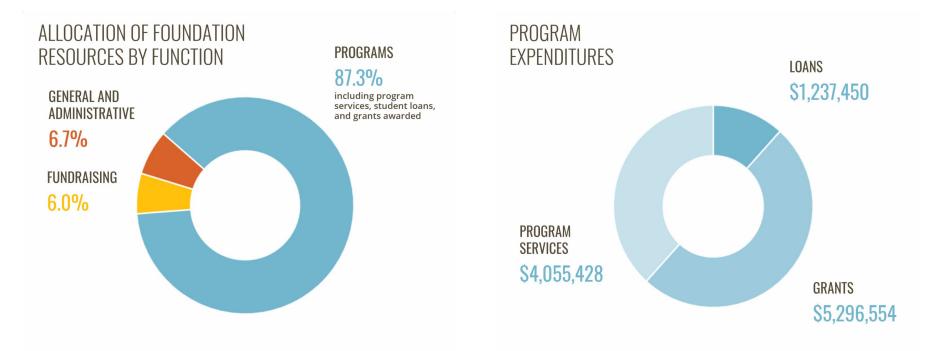

# AWARDS

index and predicing the side

In 2024, The Scholarship Foundation awarded \$6.5 million to 554 students of good character and academic potential from low-income families. These awards came in the form of scholarship grants and interest-free loans. All awards are renewable and last-dollar, meaning the awards close the remaining gap in funding and ensure that students are not forced to withdraw from school short of graduation. The average grant award was \$10,140 and the average loan award was \$7,478. Now in its third year, an updated repayment policy has replaced a one-size-fits-all policy, resulting in increased economic equity for borrowers.