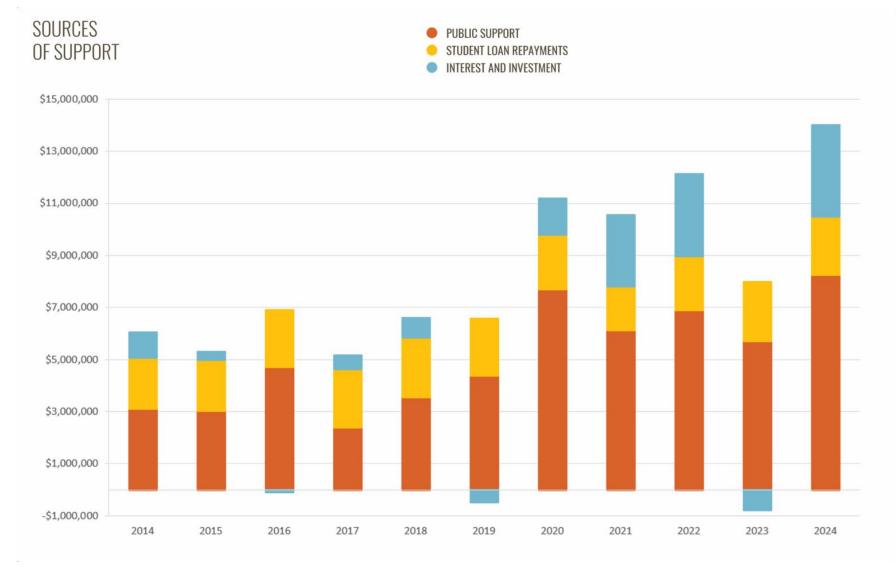

# AWARDS

index and predicing the side

In 2024, The Scholarship Foundation awarded \$6.5 million to 554 students of good character and academic potential from low-income families. These awards came in the form of scholarship grants and interest-free loans. All awards are renewable and last-dollar, meaning the awards close the remaining gap in funding and ensure that students are not forced to withdraw from school short of graduation. The average grant award was \$10,140 and the average loan award was \$7,478. Now in its third year, an updated repayment policy has replaced a one-size-fits-all policy, resulting in increased economic equity for borrowers.